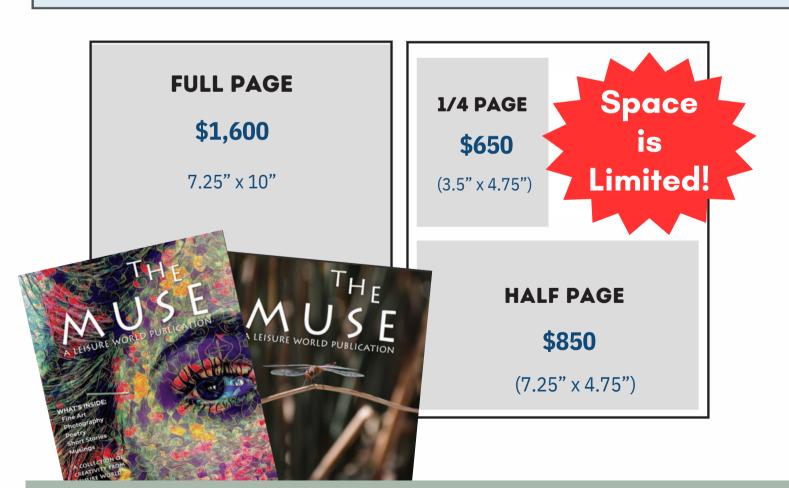

#### LEISURE WORLD NEWSPAPER PRICING

| *PRICES LISTED ARE PER MO       | Save 5%! | <b>Save 10%!</b> | <b>Save 25%!</b> |           |
|---------------------------------|----------|------------------|------------------|-----------|
| Ad Size                         | 1 Month  | 3 Months         | <u> 6 Months</u> | 12 Months |
| 3.2" x3" Business Directory Ad  | \$250    | \$240            | \$225            | \$190     |
| 1/8 Page Horizontal or Vertical | \$450    | \$430            | \$405            | \$340     |
| 1/4 Page Horizontal or Vertical | \$650    | \$620            | \$585            | \$490     |
| 1/3 Page Horizontal or Vertical | \$750    | \$710            | \$675            | \$565     |
| 1/2 Page Horizontal or Vertical | \$850    | \$810            | \$765            | \$640     |
| Full Page                       | \$1,600  | \$1,520          | \$1,440          | \$1,200   |
| Front Page Ad (6 available)     | \$700    | \$665            | \$630            | \$525     |

#### **ENTICE 5,000+ RESIDENTS YEAR ROUND!**

This 50 page magazine showcases the Beauty of Leisure World with pictures and articles from the residents themselves.

- Your full-color ad will be in both a printed and on-line magazine.
- Your on-line ad will have a direct link to your website.
- Half page and Full page ads will also be showcased 24 hours a day via the Leisure World Marketplace, an on-line business directory displaying your ad along with a link to your website.