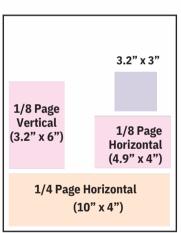

#### LEISURE WORLD NEWSPAPER PRICING

| *PRICES LISTED ARE PER MO       | Save 5%! | <b>Save 10%!</b> | <b>Save 25%!</b> |           |
|---------------------------------|----------|------------------|------------------|-----------|
| Ad Size                         | 1 Month  | 3 Months         | <u> 6 Months</u> | 12 Months |
| 3.2" x3" Business Directory Ad  | \$250    | \$240            | \$225            | \$190     |
| 1/8 Page Horizontal or Vertical | \$450    | \$430            | \$405            | \$340     |
| 1/4 Page Horizontal or Vertical | \$650    | \$620            | \$585            | \$490     |
| 1/3 Page Horizontal or Vertical | \$750    | \$710            | \$675            | \$565     |
| 1/2 Page Horizontal or Vertical | \$850    | \$810            | \$765            | \$640     |
| Full Page                       | \$1,600  | \$1,520          | \$1,440          | \$1,200   |
| Front Page Ad (6 available)     | \$700    | \$665            | \$630            | \$525     |