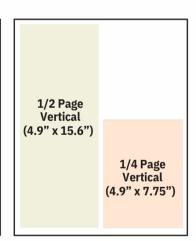

Full Page (10" x 15.6") Front Page Banner (10" x 2") 1/3 Page (10" x 5") Half Page Horizontal (10" x 7.75")

With purchase, your business ad will be showcased 24/7 on the Leisure World Marketplace, an online business directory displaying your ad with a link to your website!