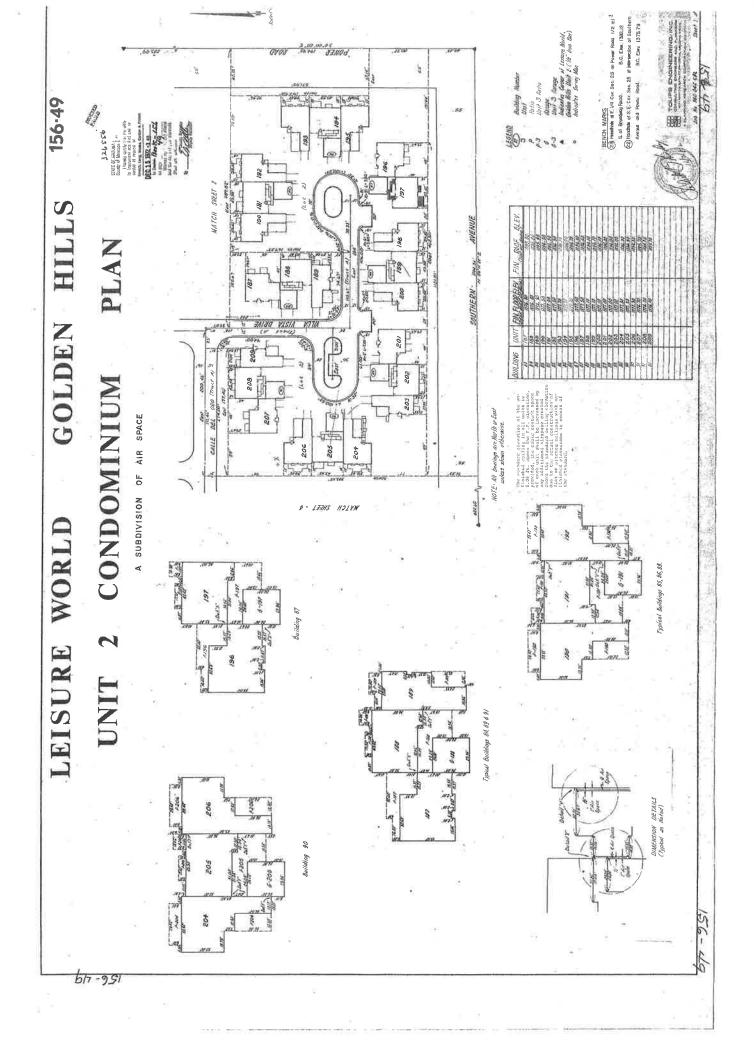

### EXHIBIT "D"\_2

This Exhibit "D" is to be the sheets of the Condominium Plan for Leisure World-Golden Hills Unit 2 Condominium. which will be attached hereto after the original of those plans have been recorded by Book and Page of Maps in the office of the Maricopa County, Arizona Recorder.

# CONDOMINIUM

A SUBDIVISION OF AIRSPACE LOCATED UPON LOTS 1,283 LEISURE WORLD GOLDEN HILLS UNIT 2

MARICOPA COUNTY, ARIZONA

SHEET INDEX MAP