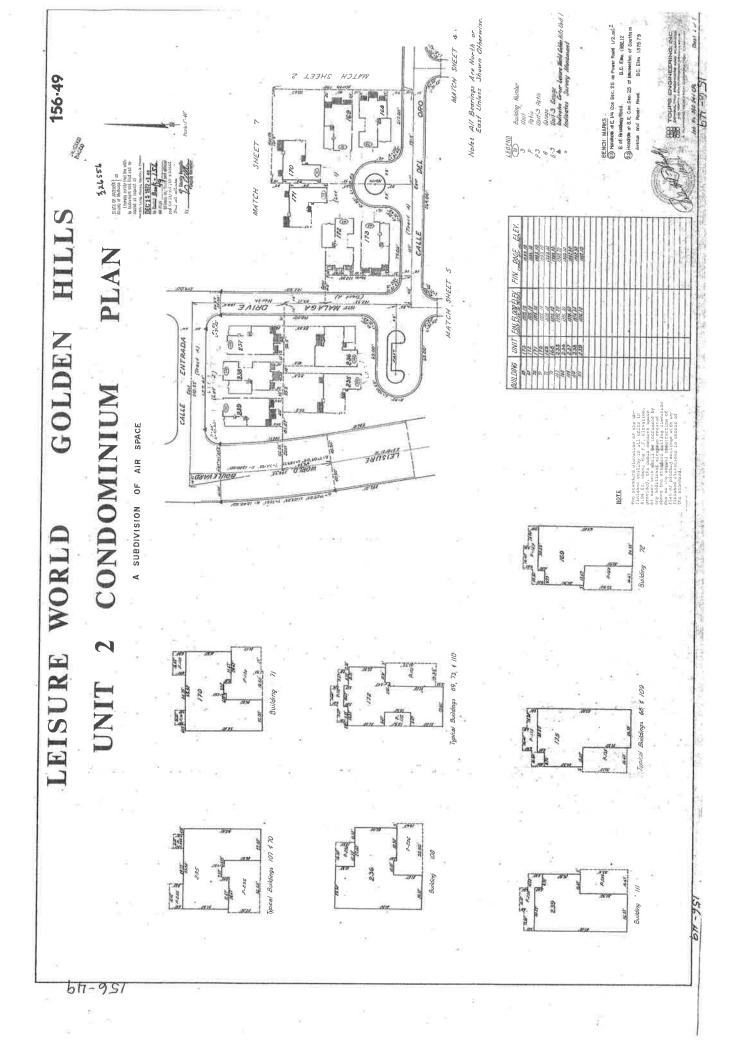

### EXHIBIT "D"\_2

This Exhibit "D" is to be the sheets of the Condominium Plan for Leisure World-Golden Hills Unit 2 Condominium. which will be attached hereto after the original of those plans have been recorded by Book and Page of Maps in the office of the Maricopa County, Arizona Recorder.

# CONDOMINIUM

A SUBDIVISION OF AIRSPACE LOCATED UPON LOTS 1,283 LEISURE WORLD GOLDEN HILLS UNIT 2

MARICOPA COUNTY, ARIZONA

SHEET INDEX MAP