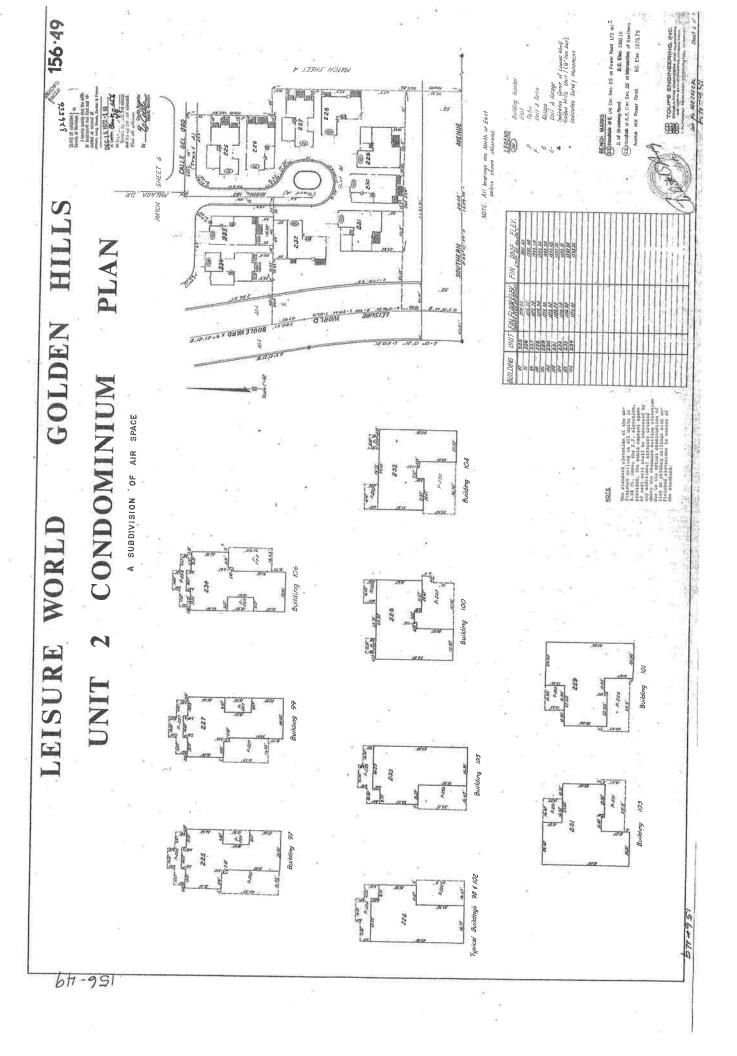

### EXHIBIT "D"\_2

This Exhibit "D" is to be the sheets of the Condominium Plan for Leisure World-Golden Hills Unit 2 Condominium. which will be attached hereto after the original of those plans have been recorded by Book and Page of Maps in the office of the Maricopa County, Arizona Recorder.

# CONDOMINIUM

A SUBDIVISION OF AIRSPACE LOCATED UPON LOTS 1,283 LEISURE WORLD GOLDEN HILLS UNIT 2

MARICOPA COUNTY, ARIZONA

SHEET INDEX MAP