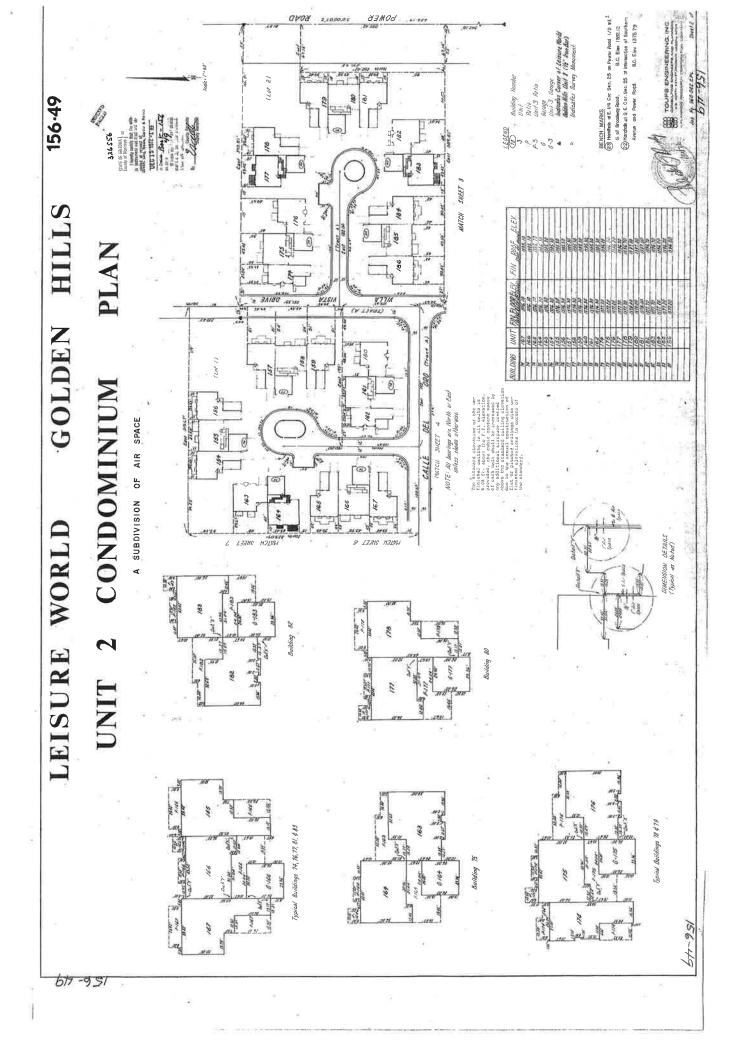

### EXHIBIT "D"\_2

This Exhibit "D" is to be the sheets of the Condominium Plan for Leisure World-Golden Hills Unit 2 Condominium. which will be attached hereto after the original of those plans have been recorded by Book and Page of Maps in the office of the Maricopa County, Arizona Recorder.

# CONDOMINIUM

A SUBDIVISION OF AIRSPACE LOCATED UPON LOTS 1,283 LEISURE WORLD GOLDEN HILLS UNIT 2

MARICOPA COUNTY, ARIZONA

SHEET INDEX MAP