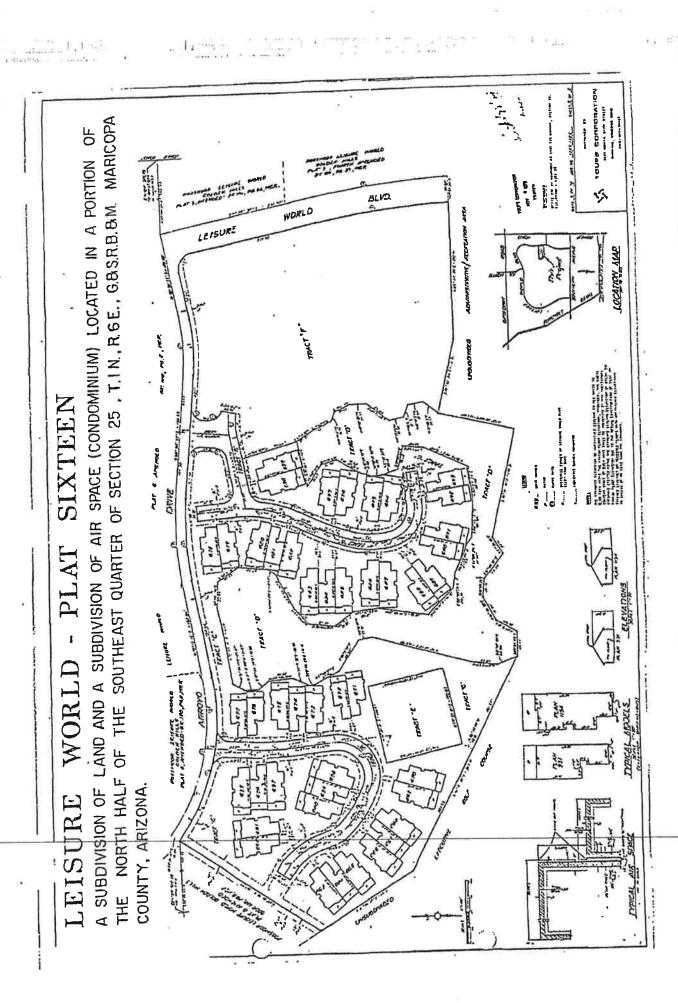

### Exhibit D-6

 $r_i t$ 

### - PLAT SIXTEEN WORLD LEISURE

LOCATED IN A PORTION OF THE NORTH HALF OF THE SOUTHEAST QUARTER A SUBDIVISION OF LAND AND A SUBDIVISION OF AIR SPACE (CONDOMINIUM) OF SECTION 25 , T.IN., R.GE., G.B.S.R.B.B.M. MARICOPA COUNTY, ARIZONA.